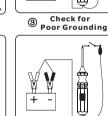

## AUTOMOTIVE ELECTRIC SYSTEM TESTER

- Quickly check if a circuit is Positive, Negative or Open by probing it and observing the RED or GREEN LED
- Quickly activate and check electric components by pressing power switch to (-) or (=) position to determine their electronic and grounding status
- Test continuity of switches, relays, diodes, fuses and wires by connecting them between the auxiliary ground lead and the probe tip and observing the GREEN LED
- Find faulty ground connections instantly
- Follow and locate short circuit