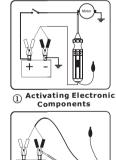

## AUTOMOTIVE ELECTRIC SYSTEM TESTER

- Quickly check if a circuit is Positive, Negative or Open by probing it and observing the RED or GREEN LED
- Quickly activate and check electric components by pressing power switch to (-) or (=) position to determine their electronic and grounding status
- Test continuity of switches, relays, diodes, fuses and wires by connecting them between the auxiliary ground lead and the probe tip and observing the GREEN LED
- Find faulty ground connections instantly
- Follow and locate short circuit