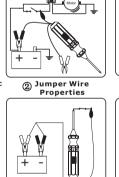

## AUTOMOTIVE ELECTRIC SYSTEM TESTER

- Quickly check if a circuit is Positive, Negative or Open by probing it and observing the RED or GREEN LED
- Quickly activate and check electric components by pressing power switch to (-) or (=) position to determine their electronic and grounding status
- Test continuity of switches, relays, diodes, fuses and wires by connecting them between the auxiliary ground lead and the probe tip and observing the GREEN LED
- Find faulty ground connections instantly
- Follow and locate short circuit

The second

+

+

Π

**(5)** Continuity Test (Component Inspection)