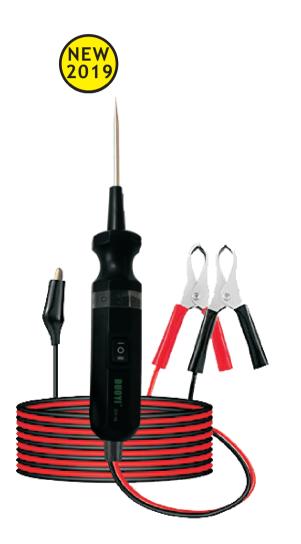

## **DY18**

## AUTOMOTIVE ELECTRIC SYSTEM TESTER

- Quickly check if a circuit is Positive, Negative or Open by probing it and observing the RED or GREEN LED
- Quickly activate and check electric components by pressing power switch to (-) or (=) position to determine their electronic and grounding status
- Test continuity of switches, relays, diodes, fuses and wires by connecting them between the auxiliary ground lead and the probe tip and observing the GREEN LED
- Find faulty ground connections instantly
- Follow and locate short circuit

| SPECIFICATIO       | DN    | DY18            |    |
|--------------------|-------|-----------------|----|
| Operation Volta    | ge    | 6-24V DC        |    |
| verload Protection |       | 10A             |    |
| Lead Length        | appro | ximately 4M (13 | F) |